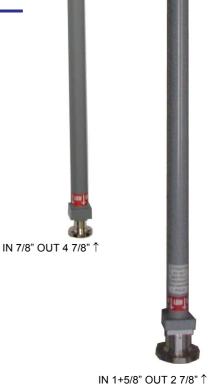

**EXAMPLES OF SPLITTERS** 

← IN 1+5/8" OUT 4 7/16"

"These specifications are subject to change without notice"

**RVR GROUP** 