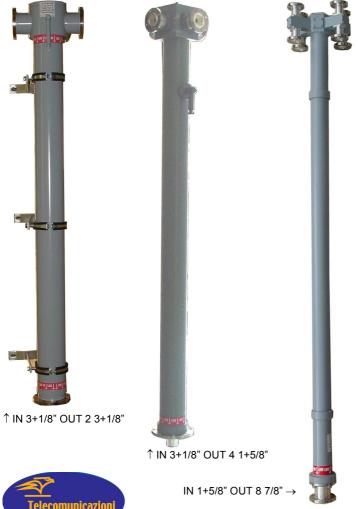

**EXAMPLES OF SPLITTERS** 

← IN 1+5/8" OUT 4 7/16"

"These specifications are subject to change without notice"

**RVR GROUP** 