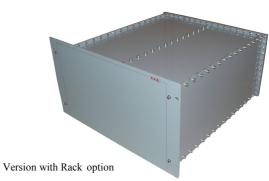

## **Features:**

- Distortion Free Transmission
- Low Loss, High Isolation
- Natural Convection
- Rack Mounting (Option from Panel 6HE)

**Example of Return Loss** 

Example of Insertion Loss

## TELECOMUNICAZIONIFERRARA RVRGROUP

| Dimensions                  | 800 (Max size) $\times$ 440 $\times$ 232 mm (31.5 (Max size) $\times$ 17.3 $\times$ 9.1 inch) (H×L×W) |  |
|-----------------------------|-------------------------------------------------------------------------------------------------------|--|
| Net Weight                  | ≅ 17 Kg Standard - ≅ 18 Kg Rack Version                                                               |  |
| <b>Dimensions whit Rack</b> | 635 (Max size) $\times$ 483 $\times$ 267 mm (25 (Max size) $\times$ 19 $\times$ 10.5 inch) (H×L×W)    |  |