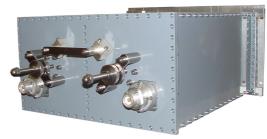

## **Model FFC2R**

- DOUBLE CAVITY
- BAND-PASS FILTER
- FM BAND 87.5-108 MHz
- BAND II
- OPTION: RACK MOUNTING

This Band Pass Filter has been designed as an extension of our Band Pass Combiner Technology. Using our industry-leading square, cavity filter design, this filter provides a one-time-buy filtering solution for the broadcaster located at multiple-user site.

This filter isolates the transmission system to eliminate spurious emissions.

| TYPICAL SPECIFICATIONS |                                                  |
|------------------------|--------------------------------------------------|
| Models                 | FFC2R                                            |
| Impedance              | 50 ohm                                           |
| Frequency Range        | 87.5-108 MHz                                     |
| VSWR ± 150 KHz         | 1.1:1 Max                                        |
| Insertion Loss         | at $f_0$ 0.25 dB Max                             |
| Return Loss ± 150 KHz  | ≤ <b>-2</b> 6dB                                  |
| Rejection              | 12 dB @ ± 1MHz ADJUST                            |
| Connectors             | 7/16" Input/Output (Option 7/8")                 |
| Max Power              | 2 KW                                             |
| Working Temperature    | -20°C ÷ +50°C                                    |
| Colour                 | Enamel Gray Ral 7001                             |
| Materials              | Aluminium, Brass, Copper, PTFE, Stainless Steel, |
|                        | Silvering (min 12µm thickness)                   |