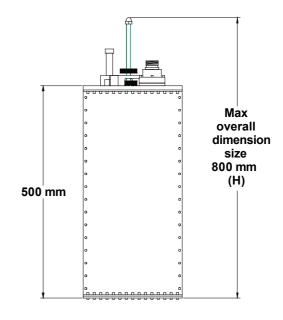

## TELECOMUNICAZIONIFERRARA RVRGROUP

| Dimensions                  | 800 (Max size) $\times$ 440 $\times$ 232 mm (31.5 (Max size) $\times$ 17.3 $\times$ 9.1 inch) (H×L×W) |  |
|-----------------------------|-------------------------------------------------------------------------------------------------------|--|
| Net Weight                  | ≅ 17 Kg Standard - ≅ 18 Kg Rack Version                                                               |  |
| <b>Dimensions whit Rack</b> | 635 (Max size) $\times$ 483 $\times$ 267 mm (25 (Max size) $\times$ 19 $\times$ 10.5 inch) (H×L×W)    |  |