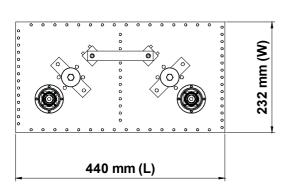

## TELECOMUNICAZIONIFERRARA RVRGROUP

| Dimensions                  | 800 (Max size) $\times$ 440 $\times$ 232 mm (31.5 (Max size) $\times$ 17.3 $\times$ 9.1 inch) (H×L×W) |  |
|-----------------------------|-------------------------------------------------------------------------------------------------------|--|
| Net Weight                  | ≅ 17 Kg Standard - ≅ 18 Kg Rack Version                                                               |  |
| <b>Dimensions whit Rack</b> | 635 (Max size) $\times$ 483 $\times$ 267 mm (25 (Max size) $\times$ 19 $\times$ 10.5 inch) (H×L×W)    |  |