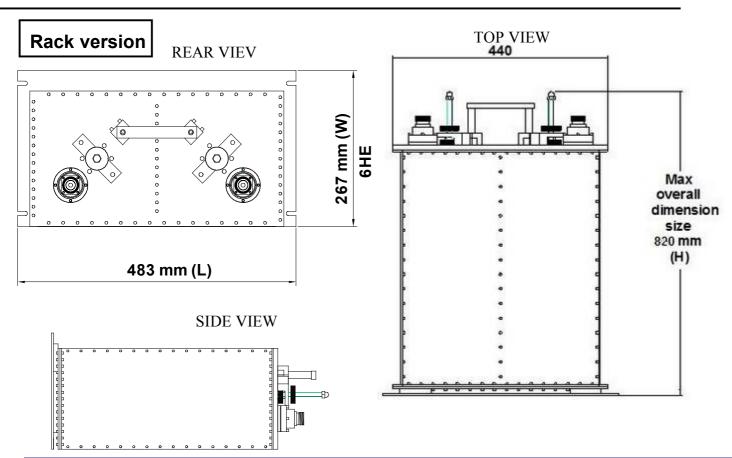

## TELECOMUNICAZIONIFERRARA RVRGROUP

| Dimensions                  | 800 (Max size) $\times$ 440 $\times$ 232 mm (31.5 (Max size) $\times$ 17.3 $\times$ 9.1 inch) (H×L×W) |  |
|-----------------------------|-------------------------------------------------------------------------------------------------------|--|
| Net Weight                  | ≅ 17 Kg Standard - ≅ 18 Kg Rack Version                                                               |  |
| <b>Dimensions whit Rack</b> | 635 (Max size) $\times$ 483 $\times$ 267 mm (25 (Max size) $\times$ 19 $\times$ 10.5 inch) (H×L×W)    |  |