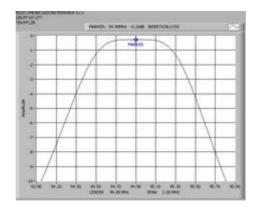

## **Features:**

- Distortion Free Transmission
- Low Loss, High Isolation
- Natural Convection
- Rack Mounting (Option from Panel 6HE)

**Example of Return Loss** 

Example of Insertion Loss

This filter isolates the transmission system to eliminate spurious emissions.

| TYPICAL SPECIFICATIONS |                                                  |
|------------------------|--------------------------------------------------|
| Models                 | FFC2R                                            |
| Impedance              | 50 ohm                                           |
| Frequency Range        | 87.5-108 MHz                                     |
| VSWR ± 150 KHz         | 1.1:1 Max                                        |
| Insertion Loss         | at $f_0$ 0.25 dB Max                             |
| Return Loss ± 150 KHz  | ≤ <b>-2</b> 6dB                                  |
| Rejection              | 12 dB @ ± 1MHz ADJUST                            |
| Connectors             | 7/16" Input/Output (Option 7/8")                 |
| Max Power              | 2 KW                                             |
| Working Temperature    | -20°C ÷ +50°C                                    |
| Colour                 | Enamel Gray Ral 7001                             |
| Materials              | Aluminium, Brass, Copper, PTFE, Stainless Steel, |
|                        | Silvering (min 12µm thickness)                   |