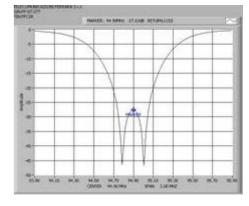

## **Features:**

- Distortion Free Transmission
- Low Loss, High Isolation
- Natural Convection
- Rack Mounting (Option from Panel 6HE)

**Example of Return Loss** 

Example of Insertion Loss

This filter isolates the transmission system to eliminate spurious emissions.

| TYPICAL SPECIFICATIONS |                                                  |
|------------------------|--------------------------------------------------|
| Models                 | FFC2R                                            |
| Impedance              | 50 ohm                                           |
| Frequency Range        | 87.5-108 MHz                                     |
| VSWR ± 150 KHz         | 1.1:1 Max                                        |
| Insertion Loss         | at $f_0$ 0.25 dB Max                             |
| Return Loss ± 150 KHz  | ≤ <b>-2</b> 6dB                                  |
| Rejection              | 12 dB @ ± 1MHz ADJUST                            |
| Connectors             | 7/16" Input/Output (Option 7/8")                 |
| Max Power              | 2 KW                                             |
| Working Temperature    | -20°C ÷ +50°C                                    |
| Colour                 | Enamel Gray Ral 7001                             |
| Materials              | Aluminium, Brass, Copper, PTFE, Stainless Steel, |
|                        | Silvering (min 12µm thickness)                   |